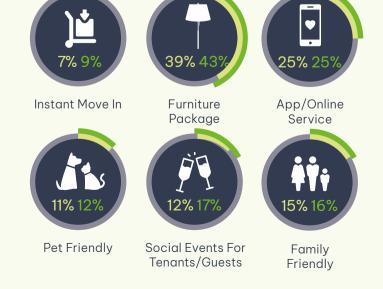

## Follow our steps to create a successful BTR product

High

High

|                                                | ₽₽ <mark>₽₽</mark> ₩₽ <b>≈</b> ₩₩₽ |                                   |                                         |
|------------------------------------------------|------------------------------------|-----------------------------------|-----------------------------------------|
| LOCAL AMENITIES<br>(Leisure & Retail Services) | Low dependence<br>In house         | Modest dependence<br>In community | High dependence<br>BUT probably on site |
| TRANSPORT LINKS                                | 5 min walk                         | 10 - 20 min walk                  | 10 – 15 min walk                        |
| MARKET                                         | Higher end                         | Medium to low                     | High to low                             |
| PRIVATE AMENITY                                | High                               | Low                               | Low                                     |